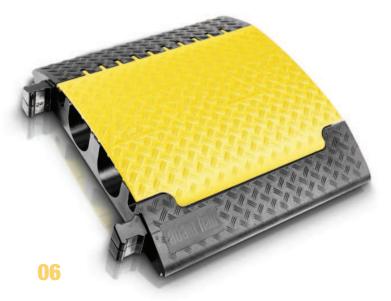

## DEFENDER® ULTRA L 2 ULTRA LARGE CHANNELS – THE HEAVY DUTY GIANT

The Ultra L cable protection system is designed for extra heavy duty environments and the largest cable and hose diameters. Featuring a pair of 120 x 113 mm channels flanked by two 33 x 50 mm ducts, integrated dog bone connectors for easy linking and a 5 t per 20 x 20 cm load capacity Defender® Ultra L protectors are eminently suitable for heavy wheeled traffic, construction sites, warehouses, carnivals, fairs, music events and other demanding applications.