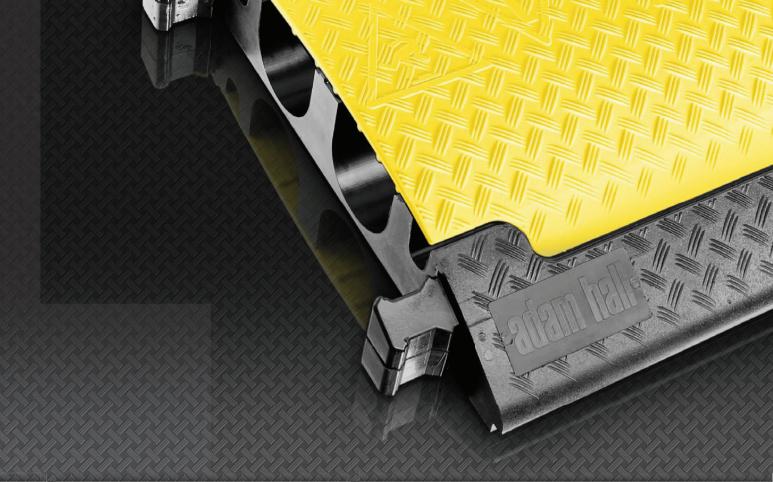

## DEFENDER® ULTRA L 2 ULTRA LARGE CHANNELS – THE HEAVY DUTY GIANT

The Ultra L cable protection system is designed for extra heavy duty environments and the largest cable and hose diameters. Featuring a pair of 120 x 113 mm channels flanked by two 33 x 50 mm ducts, integrated dog bone connectors for easy linking and a 5 t per 20 x 20 cm load capacity Defender® Ultra L protectors are eminently suitable for heavy wheeled traffic, construction sites, warehouses, carnivals, fairs, music events and other demanding applications.