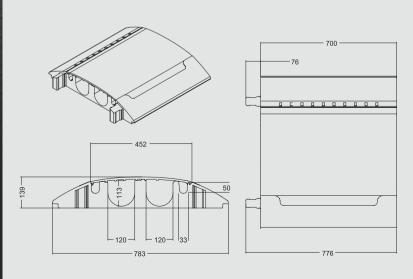

| SPECIFICATIONS:        |                                                                |
|------------------------|----------------------------------------------------------------|
| Art. No.:              | 85600                                                          |
| Product:               | 4-channel cable protector                                      |
| Channel W x H:         | 33 x 50 mm (channels 1 and 4), 120 x 113 mm (channels 2 and 3) |
| Material:              | TPU (Thermoplastic Polyurethane)                               |
| Shore A hardness:      | 88 ± 4                                                         |
| Load capacity:         | approx. 5 t / 20 x 20 cm (typical tyre footprint area)         |
| Fire rating:           | B2 (B1 also available)                                         |
| Resistant to:          | most acids, oils, gasoline                                     |
| Operating temperature: | -30° to +60° C                                                 |
| Length:                | 700 mm                                                         |
| Width:                 | 783 mm                                                         |
| Height:                | 139 mm ×// ×// ×// ×// ×// ×// ×// ×// ×//                     |
| Weight:                | 30.5 kg                                                        |