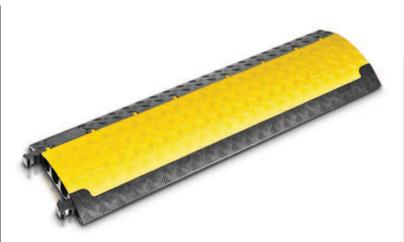

## **DEFENDER®** MINI

3 SMALL CHANNELS - THE LIGHTWEIGHT CHAMPION

Available with a choice of black or yellow lids the Defender® MINI cable protection system is ideal for both indoor and outdoor use. The compact, low profile 3-channel ramp with integrated dog bone connectors features a slip-resistant underside for superior grip on a wide variety of surfaces. Male and female end ramps are available to provide secure and tidy cable entry and exit. With a 2 t per 20 x 20 cm load capacity Defender® MINI protectors support lightweight vehicles, carts and pedestrian traffic. Applications include carnivals, fairs, trade shows, exhibitions, shopping malls, warehouses, stages, studios and broadcasting. Not suitable for road traffic.

## SPECIFICATION

| Art. No.:              | 85200                                                  |
|------------------------|--------------------------------------------------------|
| Product:               | 3-channel cable protector                              |
| Channel W x H:         | 35 x 30 mm (channels 1 and 3), 35 x 35 mm (channel 2)  |
| Material:              | TPU (Thermoplastic Polyurethane)                       |
| Shore A hardness:      | 88 ± 4                                                 |
| Load capacity:         | approx. 2 t / 20 x 20 cm (typical tyre footprint area) |
| Fire rating:           | B2 (B1 also available)                                 |
| Resistant to:          | most acids, oils, gasoline                             |
| Operating temperature: | -30° to +60° C                                         |
| Length:                | 1.000 mm                                               |
| Width:                 | 290 mm                                                 |
| Height:                | 48 mm                                                  |
| Weight:                | 5 kg / 5 kg                                            |