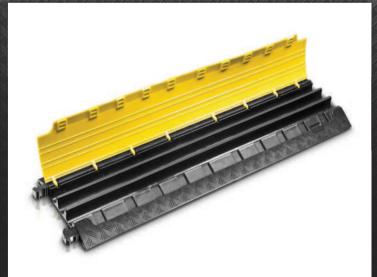

## **DEFENDER®** MINI

3 SMALL CHANNELS - THE LIGHTWEIGHT CHAMPION

Available with a choice of black or yellow lids the Defender® MINI cable protection system is ideal for both indoor and outdoor use. The compact, low profile 3-channel ramp with integrated dog bone connectors features a slip-resistant underside for superior grip on a wide variety of surfaces. Male and female end ramps are available to provide secure and tidy cable entry and exit. With a 2 t per 20 x 20 cm load capacity Defender® MINI protectors support lightweight vehicles, carts and pedestrian traffic. Applications include carnivals, fairs, trade shows, exhibitions, shopping malls, warehouses, stages, studios and broadcasting. Not suitable for road traffic.

## SPECIFICATION

| Art. No.:              | 85200                                                  |
|------------------------|--------------------------------------------------------|
| Product:               | 3-channel cable protector                              |
| Channel W x H:         | 35 x 30 mm (channels 1 and 3), 35 x 35 mm (channel 2)  |
| Material:              | TPU (Thermoplastic Polyurethane)                       |
| Shore A hardness:      | 88 ± 4                                                 |
| Load capacity:         | approx. 2 t / 20 x 20 cm (typical tyre footprint area) |
| Fire rating:           | B2 (B1 also available)                                 |
| Resistant to:          | most acids, oils, gasoline                             |
| Operating temperature: | -30° to +60° C                                         |
| Length:                | 1.000 mm                                               |
| Width:                 | 290 mm                                                 |
| Height:                | 48 mm                                                  |
| Weight:                | 5 kg / 5 kg                                            |