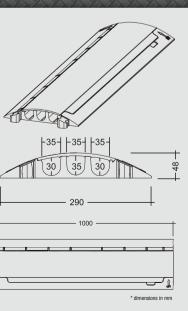

## SPECIFICATION

| Art. No.:              | 85200                                                  |
|------------------------|--------------------------------------------------------|
| Product:               | 3-channel cable protector                              |
| Channel W x H:         | 35 x 30 mm (channels 1 and 3), 35 x 35 mm (channel 2)  |
| Material:              | TPU (Thermoplastic Polyurethane)                       |
| Shore A hardness:      | 88 ± 4                                                 |
| Load capacity:         | approx. 2 t / 20 x 20 cm (typical tyre footprint area) |
| Fire rating:           | B2 (B1 also available)                                 |
| Resistant to:          | most acids, oils, gasoline                             |
| Operating temperature: | -30° to +60° C                                         |
| Length:                | 1.000 mm                                               |
| Width:                 | 290 mm                                                 |
| Height:                | 48 mm                                                  |
| Weight:                | 5 kg / 5 kg                                            |