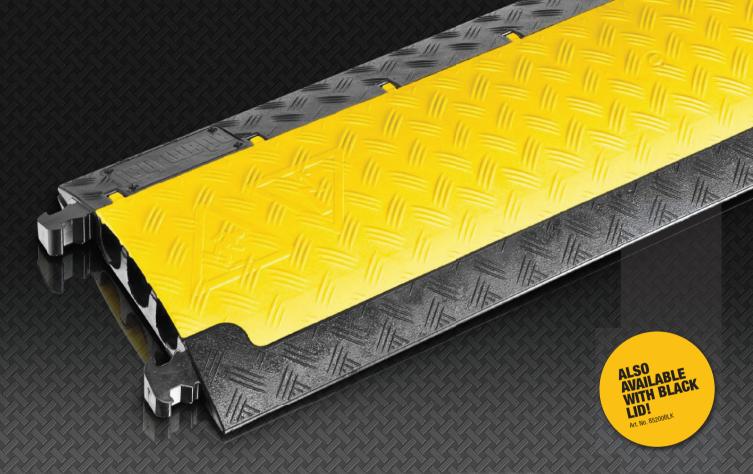

## **DEFENDER®** MINI

3 SMALL CHANNELS - THE LIGHTWEIGHT CHAMPION

Available with a choice of black or yellow lids the Defender® MINI cable protection system is ideal for both indoor and outdoor use. The compact, low profile 3-channel ramp with integrated dog bone connectors features a slip-resistant underside for superior grip on a wide variety of surfaces. Male and female end ramps are available to provide secure and tidy cable entry and exit. With a 2 t per 20 x 20 cm load capacity Defender® MINI protectors support lightweight vehicles, carts and pedestrian traffic. Applications include carnivals, fairs, trade shows, exhibitions, shopping malls, warehouses, stages, studios and broadcasting. Not suitable for road traffic.

## SPECIFICATION

| Art. No.:              | 85200                                                  |
|------------------------|--------------------------------------------------------|
| Product:               | 3-channel cable protector                              |
| Channel W x H:         | 35 x 30 mm (channels 1 and 3), 35 x 35 mm (channel 2)  |
| Material:              | TPU (Thermoplastic Polyurethane)                       |
| Shore A hardness:      | 88 ± 4                                                 |
| Load capacity:         | approx. 2 t / 20 x 20 cm (typical tyre footprint area) |
| Fire rating:           | B2 (B1 also available)                                 |
| Resistant to:          | most acids, oils, gasoline                             |
| Operating temperature: | -30° to +60° C                                         |
| Length:                | 1.000 mm                                               |
| Width:                 | 290 mm                                                 |
| Height:                | 48 mm                                                  |
| Weight:                | 5 kg / 5 kg                                            |