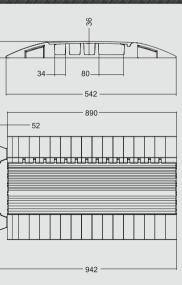

## DEFENDER® MIDI 4C

With one wide 80 x 36 mm channel and three 34 x 36 mm ducts the Defender® MIDI 4C cable protection system is the perfect choice when a layflat hose must be run next to separate sound, lighting and power lines. Featuring integrated connectors, the low profile and 5 t per 20 x 20 cm load capacity of the Defender MIDI system MIDI 4C protectors are suitable for heavy wheeled traffic, construction sites, warehouses, carnivals, fairs, trade shows, exhibitions, shopping malls and music events.

| Art. No.:         | 85301                                                |
|-------------------|------------------------------------------------------|
| Product:          | 4-channel cable protector                            |
| Channel W x H:    | 34 x 36 mm (channels 1 to 3), 80 x 36 mm (channel 4) |
| Material:         | TPU (Thermoplastic Polyurethane)                     |
| Shore A hardness: | 88 ± 4                                               |
| Load capacity:    | B2 (B1 also available)                               |
| Fire rating:      | Approx 5 tons per typical tyre imprint (20 x 20 cm)  |
| Resistant to:     | most acids, oils, gasoline                           |
| Length:           | 890 mm                                               |
| Width:            | 542 mm                                               |
| Height:           | 52 mm                                                |
| Weight:           | 11.5 kg                                              |