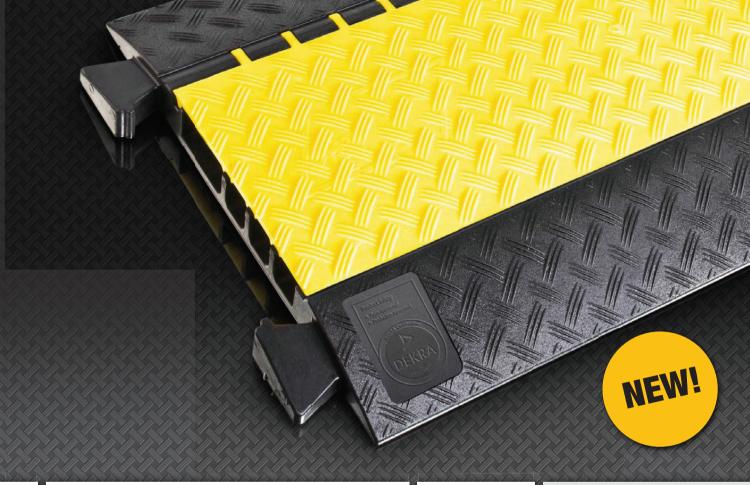

## DEFENDER® MIDI 4C

With one wide 80 x 36 mm channel and three 34 x 36 mm ducts the Defender® MIDI 4C cable protection system is the perfect choice when a layflat hose must be run next to separate sound, lighting and power lines. Featuring integrated connectors, the low profile and 5 t per 20 x 20 cm load capacity of the Defender MIDI system MIDI 4C protectors are suitable for heavy wheeled traffic, construction sites, warehouses, carnivals, fairs, trade shows, exhibitions, shopping malls and music events.

| Art. No.:         | 85301                                                |
|-------------------|------------------------------------------------------|
| Product:          | 4-channel cable protector                            |
| Channel W x H:    | 34 x 36 mm (channels 1 to 3), 80 x 36 mm (channel 4) |
| Material:         | TPU (Thermoplastic Polyurethane)                     |
| Shore A hardness: | 88 ± 4                                               |
| Load capacity:    | B2 (B1 also available)                               |
| Fire rating:      | Approx 5 tons per typical tyre imprint (20 x 20 cm)  |
| Resistant to:     | most acids, oils, gasoline                           |
| Length:           | 890 mm                                               |
| Width:            | 542 mm                                               |
| Height:           | 52 mm                                                |
| Weight:           | 11.5 kg                                              |