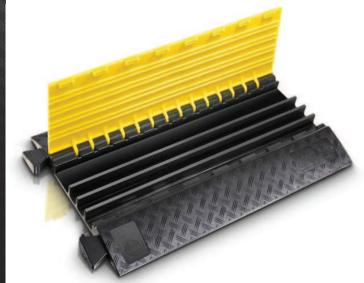

## DEFENDER® MIDI 4C

With one wide 80 x 36 mm channel and three 34 x 36 mm ducts the Defender® MIDI 4C cable protection system is the perfect choice when a layflat hose must be run next to separate sound, lighting and power lines. Featuring integrated connectors, the low profile and 5 t per 20 x 20 cm load capacity of the Defender MIDI system MIDI 4C protectors are suitable for heavy wheeled traffic, construction sites, warehouses, carnivals, fairs, trade shows, exhibitions, shopping malls and music events.

| Art. No.:         | 85301                                                |
|-------------------|------------------------------------------------------|
| Product:          | 4-channel cable protector                            |
| Channel W x H:    | 34 x 36 mm (channels 1 to 3), 80 x 36 mm (channel 4) |
| Material:         | TPU (Thermoplastic Polyurethane)                     |
| Shore A hardness: | 88 ± 4                                               |
| Load capacity:    | B2 (B1 also available)                               |
| Fire rating:      | Approx 5 tons per typical tyre imprint (20 x 20 cm)  |
| Resistant to:     | most acids, oils, gasoline                           |
| Length:           | 890 mm                                               |
| Width:            | 542 mm                                               |
| Height:           | 52 mm                                                |
| Weight:           | 11.5 kg                                              |