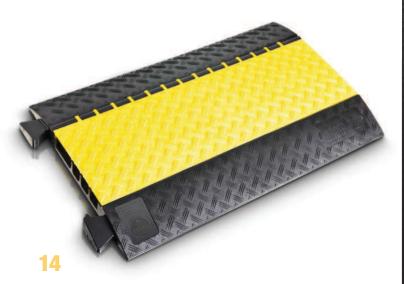

## DEFENDER® MIDI 4C

With one wide 80 x 36 mm channel and three 34 x 36 mm ducts the Defender® MIDI 4C cable protection system is the perfect choice when a layflat hose must be run next to separate sound, lighting and power lines. Featuring integrated connectors, the low profile and 5 t per 20 x 20 cm load capacity of the Defender MIDI system MIDI 4C protectors are suitable for heavy wheeled traffic, construction sites, warehouses, carnivals, fairs, trade shows, exhibitions, shopping malls and music events.

| Art. No.:         | 85301                                                |
|-------------------|------------------------------------------------------|
| Product:          | 4-channel cable protector                            |
| Channel W x H:    | 34 x 36 mm (channels 1 to 3), 80 x 36 mm (channel 4) |
| Material:         | TPU (Thermoplastic Polyurethane)                     |
| Shore A hardness: | 88 ± 4                                               |
| Load capacity:    | B2 (B1 also available)                               |
| Fire rating:      | Approx 5 tons per typical tyre imprint (20 x 20 cm)  |
| Resistant to:     | most acids, oils, gasoline                           |
| Length:           | 890 mm                                               |
| Width:            | 542 mm                                               |
| Height:           | 52 mm                                                |
| Weight:           | 11.5 kg                                              |