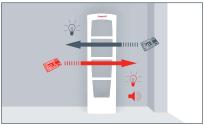

SAM: Clear distinction between tags entering and exiting a store

#### Intelligent Deactivation

Intelligent Deactivation transforms EVOLVE from a loss prevention system into a powerful sales analysis and shrink management solution. It is equipped with a smart learning feature that automatically creates a log of scanned and deactivated items, and tracks deviations that may indicate theft.