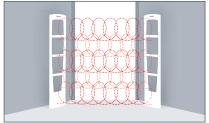

### KEY TECHNOLOGIES FOR A SURPRISING RANGE OF POSSIBILITIES

Outstanding System Performance

Thanks to revolutionary 360 RF technology, EVOLVE offers the best detection performance available. The new rotating RF field improves accuracy by relying less on tag orientation, while enabling wider aisles to provide a superior shopping experience for consumers.

360 RF: A new technology that improves detection levels