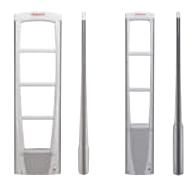

| Technical Data:                                              | EVOLVE P10                                                                                   | EVOLVE P20                                                                             |
|--------------------------------------------------------------|----------------------------------------------------------------------------------------------|----------------------------------------------------------------------------------------|
| Width: Depth: Height: Weight: Material: Color: Max. voltage: | 19.68 inches 4.55 inches 67.28 inches 26.5 lbs. Satin/Stainless Steel RAL 7030/RAL 9002 24 V | 12 inches 4.57 inches 67.4 inches 22 lbs. Satin/Stainless Steel RAL 7030/RAL 9002 24 V |